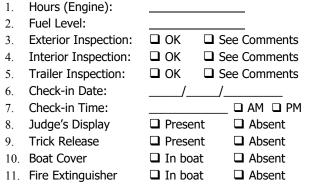

## PRE-EVENT CHECK-IN REPORT: Note any pre-existing damages on back of this sheet.

### **POST-EVENT CHECK-OUT REPORT:** *Note any new damage on back of this sheet.*

| 12. | Hours (Engine):      |           |      |         |       |
|-----|----------------------|-----------|------|---------|-------|
| 13. | Fuel Level:          |           |      |         |       |
| 14. | Exterior Inspection: | 🗆 OK      | 🗖 Se | ee Comn | nents |
| 15. | Interior Inspection: | 🗆 OK      | 🗖 Se | ee Comn | nents |
| 16. | Trailer Inspection:  | 🖵 OK      | 🗆 Se | ee Comn | nents |
| 17. | Check-out Date:      | /         | /_   |         |       |
| 18. | Check-out Time:      |           |      | D AM    | 🗆 PM  |
| 19. | Judge's Display      | Preser    | nt   | 🛛 Abse  | ent   |
| 20. | Trick Release        | Preser    | nt   | 🛛 Abse  | ent   |
| 21. | Boat Cover           | 🖵 In boat |      | Absent  |       |
| 22. | Fire Extinguisher    | 🖵 In boat |      | Absent  |       |
|     |                      |           |      |         |       |