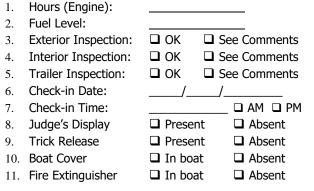

## PRE-EVENT CHECK-IN REPORT: Note any pre-existing damages on back of this sheet.

### **POST-EVENT CHECK-OUT REPORT:** *Note any new damage on back of this sheet.*

| 12. | Hours (Engine):      |           |           |         |        |  |
|-----|----------------------|-----------|-----------|---------|--------|--|
| 13. | Fuel Level:          |           |           |         |        |  |
| 14. | Exterior Inspection: | 🖵 OK      | 🗆 S       | ee Comr | nents  |  |
| 15. | Interior Inspection: | 🖵 OK      | 🗆 S       | ee Comr | nents  |  |
| 16. | Trailer Inspection:  | 🖵 OK      | 🗆 S       | ee Comr | nents  |  |
| 17. | Check-out Date:      | /         | /_        |         |        |  |
| 18. | Check-out Time:      |           |           | AM 🗖    | 🗆 PM   |  |
| 19. | Judge's Display      | Preser    | nt        | 🛛 Abs   | ent    |  |
| 20. | Trick Release        | Preser    | nt        | 🛛 Abs   | ent    |  |
| 21. | Boat Cover           | 🖵 In boat |           | Absent  |        |  |
| 22. | Fire Extinguisher    | 🛛 In boa  | 🖵 In boat |         | Absent |  |
|     |                      |           |           |         |        |  |