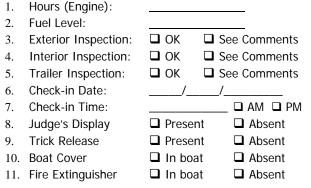

#### PRE-EVENT CHECK-IN REPORT: Note any pre-existing damages on back of this sheet. 1. Hours (Engine):

# POST-EVENT CHECK-OUT REPORT:

| Note any new damage on back of this sheet. |                      |         |    |        |       |  |  |
|--------------------------------------------|----------------------|---------|----|--------|-------|--|--|
| 12.                                        | Hours (Engine):      |         |    |        |       |  |  |
| 13.                                        | Fuel Level:          |         |    |        |       |  |  |
| 14.                                        | Exterior Inspection: | ОК [    | Se | e Com  | ments |  |  |
| 15.                                        | Interior Inspection: | ОК [    | Se | e Com  | ments |  |  |
| 16.                                        | Trailer Inspection:  | ОК [    | Se | e Com  | ments |  |  |
| 17.                                        | Check-out Date:      | /       | /_ |        |       |  |  |
| 18.                                        | Check-out Time:      |         |    | 🗆 AM   | 🗖 PM  |  |  |
| 19.                                        | Judge's Display      | Present |    | Absent |       |  |  |
| 20.                                        | Trick Release        | Present |    | 🗖 Abs  | ent   |  |  |
| 21.                                        | Boat Cover           | In boat |    | Absent |       |  |  |
| 22.                                        | Fire Extinguisher    | In boat |    | 🗖 Abs  | ent   |  |  |
|                                            |                      |         |    |        |       |  |  |